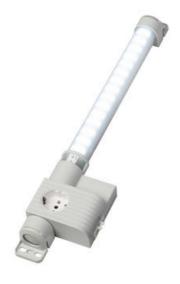

# VARIOLINE LAMP WITH SOCKET LED 121/122 - OBSOLETE - NEW RANGE COMING SOON

Varioline

12113.0-30 OBSOLETE - LED 121 220-240V AC,PIR sensor,magnet fixing,UK/Ireland socket

- OBSOLETE
- FOR LED LIGHT USE LED 025
- FOR SOCKETS USE SD 035

#### PRODUCT DESCRIPTION

LED 121/122 Range is now Obsolete - Stego has a New Range coming Mid 2024

#### **GENERAL DATA**

| Mounting               | Magnetic mount             |
|------------------------|----------------------------|
| Nominal voltage        | 220-240 V AC               |
| Activation             | IR sensor                  |
| Connection type        | 3-pole plug with snap lock |
| Socket                 | UK/IE                      |
| Nominal socket current | 13 A                       |
| Light source           | LED                        |
| Luminance              | 1.080 Lm/1.730 Lm          |
| Life span              | 60,000h at +20°C           |
|                        |                            |