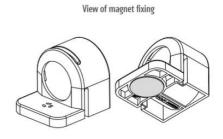

#### **GENERAL DATA**

| Mounting               | Magnetic mount             |
|------------------------|----------------------------|
| Nominal voltage        | 220-240 V AC               |
| Activation             | IR sensor                  |
| Connection type        | 3-pole plug with snap lock |
| Socket                 | UK/IE                      |
| Nominal socket current | 13 A                       |
| Light source           | LED                        |
| Luminance              | 1.080 Lm/1.730 Lm          |
| Life span              | 60,000h at +20°C           |
|                        |                            |